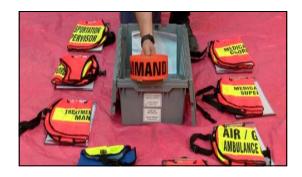

## 1. Incident Command—Support

#### **Medical Branch**

- ◊ ICS Vests
  - EMS Group Supervisor (1)
  - Triage Unit (2)
  - Treatment Unit (6)
  - Transportation Unit (4)
- ♦ Scene Tape & Megaphone
- ♦ Clipboards
- Position Checklists