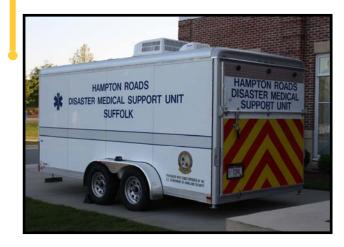

# Hampton Roads Disaster Medical Support Units

#### **Disaster Medical Support Unit**

- Augments and enhances emergency medical response resources in the region
- Will support up to 200 patients depending on nature of injuries
- Designed to support five functional elements of disaster response: