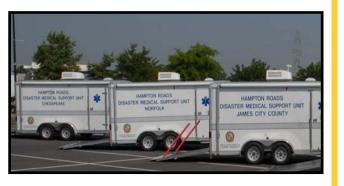

# **Disaster Medical**

# **Support Unit**

There are 11 Disaster Medical Support Units (DMSU) in the Hampton Roads Region. The following Hampton Roads jurisdictions have accepted the DMSUs and agreed to make them available to support the Hampton Roads Metropolitan Medical Response System (HRMMRS):

- City of Chesapeake
- City of Hampton
- Isle of Wight County
- James City County
- City of Newport News
- City of Norfolk
- City of Portsmouth
- City of Suffolk
- City of Virginia Beach (2)
- York County

# Hampton Roads Disaster Medical Support Units

#### **Disaster Medical Support Unit**

- Augments and enhances emergency medical response resources in the region
- Will support up to 200 patients depending on nature of injuries
- Designed to support five functional elements of disaster response: