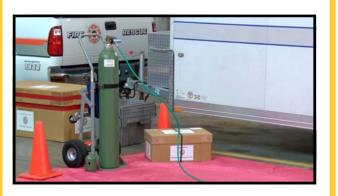

## 2. Medical Cache

#### **Treatment Area Supplies**

- Red Treatment Supplies Box (2)
- Yellow Treatment Supplies Box (2)
- ♦ Green Treatment Supplies Box (1)
- Self-Care Treatment Box
- ♦ "M" Oxygen Cylinders (2)
- ♦ Long Backboards (25)
- Rescue Express Movers (2)