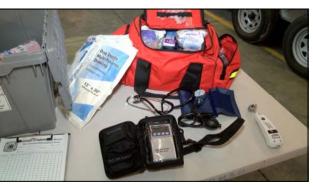

## 2. Medical Cache

#### **Treatment Area Supplies**

- Red Treatment Supplies Box (2)
- Yellow Treatment Supplies Box (2)
- ♦ Green Treatment Supplies Box (1)
- Self-Care Treatment Box
- ♦ "M" Oxygen Cylinders (2)
- ♦ Long Backboards (25)
- Rescue Express Movers (2)