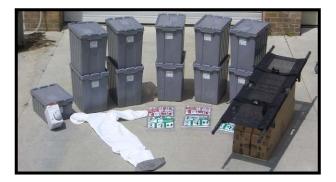

## 4. Mass Fatality Support

#### Body Bags for:

- Infant
- ♦ Child
- ♦ Adult
- ♦ XL Adult