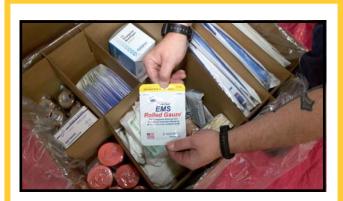

## 2. Medical Cache

#### **Treatment Area Supplies**

- Red Treatment Supplies Box (2)
- Yellow Treatment Supplies Box (2)
- ♦ Green Treatment Supplies Box (1)
- Self-Care Treatment Box
- ♦ "M" Oxygen Cylinders (2)
- ♦ Long Backboards (25)
- Rescue Express Movers (2)